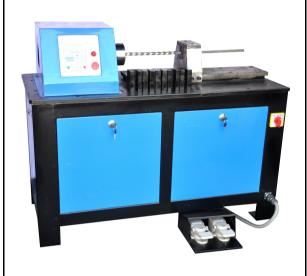

# ShiJiaZhuang JiaKe Electromechanical Technolgy Co., Ltd.

Tel: +86 0311 67906786 WhatApp: 0086 187301 93235

Website: www.jkwroughtironmachine.com Email: jkmachine@jkwroughtironmachine.com Address: No.10 changsheng Street, Luquan District, Shijiazuang City, Hebei Province, China

### **JK-DN25B Multifunction Torsion and Twist Machine**

## The picture of Machine



### The picture of Product



#### **Brief Instruction**

This machine program setting automatic correction, accurate braking procedures are more effective in ensuring the consistency of a large number of production and products. The spindle speed of the machine is uniform, smooth operation, at the same time can twist many pieces square steel together. The product made by this machine can used into iron art staircase's beginning part, and iron art door handle. If you need more than 800 mm of the material twist, you can buy split body of the machine.

#### **Main Features**

- 1. Manual setting and automatic repetition, guaranteeing the product processing homogeneity and reducing labor time and intensity.
- 2. Spindle speed uniform, bending coarse and ensure that the smaller profile, the