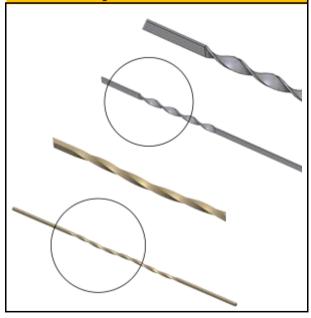

# ShiJiaZhuang JiaKe Electromechanical Technolgy Co., Ltd.

Tel: +86 0311 67906786 WhatApp: 0086 187301 93235

Website: www.jkwroughtironmachine.com Email: jkmachine@jkwroughtironmachine.com Address: No.10 changsheng Street, Luquan District, Shijiazuang City, Hebei Province, China

### **JK-DN25B Multifunction Torsion and Twist Machine**

## The picture of Machine



### The picture of Product



#### **Brief Instruction**

This machine program setting automatic correction, accurate braking procedures are more effective in ensuring the consistency of a large number of production and products. The spindle speed of the machine is uniform, smooth operation, at the same time can twist many pieces square steel together. The product made by this machine can used into iron art staircase's beginning part, and iron art door handle. If you need more than 800 mm of the material twist, you can buy split body of the machine.

#### **Main Features**

- 1. Manual setting and automatic repetition, guaranteeing the product processing homogeneity and reducing labor time and intensity.
- 2. Spindle speed uniform, bending coarse and ensure that the smaller profile, the machine can play the most effe