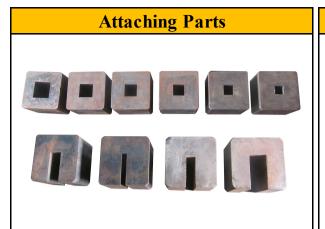

#### **Main Features**

- 1. Manual setting and automatic repetition, guaranteeing the product processing homogeneity and reducing labor time and intensity.
- 2. Spindle speed uniform, bending coarse and ensure that the smaller profile, the machine can play the most effective role in its function.
- 3. Attaching molds.
- 1). 4 sets for square steel: 12\*12, 14\*14, 16\*16, 20\*20mm
- 2). 3 sets for flat iron: 16\*5, 20\*6, 30\*8 mm
- 4. It is easy to change the dies, only need several seconds.
- 5. The max working ability is 25\*25 mm square steel.