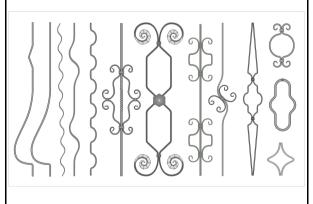

### The picture of Product

#### **Brief Instruction**

The electric machine has three functions, namely bending arc, straightening and bending angle. It can extrude square steel, round steel and flat iron into round, arc, angle and some different shapes in one time. The electric appliance part is provided with timing control, and the automatic reset ensure the consistency of the angle of the folding, both single production, but also can be mass production. The processing capacity of the equipment is very large, can processing 16\*16 mm square steel, 50\*8 mm flat iron, high production efficiency, per hour can be angular 300 pieces, the use of a wide range, easy to operate, the applicability of the goods. It's the iron art processing machinery and equipment indispensable.