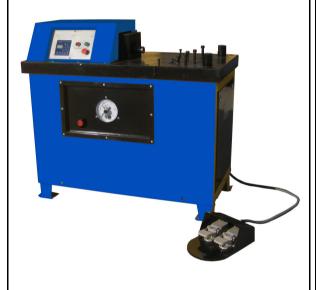

### The picture of Machine

#### **Brief Instruction**

The electric machine has three functions, namely bending arc, straightening and bending angle. It can extrude square steel, round steel and flat iron into round, arc, angle and some different shapes in one time. The electric appliance part is provided with timing control, and the automatic reset ensure the consistency of the angle of the folding, both single production, but also can be mass production. The processing capacity of the equipment is very large, can processing 16\*16 mm square steel, 50\*8 mm flat iron, high production efficiency, per hour can be angular 300 pieces, the use of a wide range, easy to operate, the applicability of the goods. It's the iron art processing machinery and equipment indispensable.

#### **Main Features:**

- 1. The machine can finish the moulding and processing of metamorphoses iron craftwork with good consistency, and can process part in batches and high efficiency.
- 2. Step-less pressure adjustment, stable operation of machinery, to ensure the effectiveness of its work.
- 3. It has manual control and foot switch, it can be operated conveniently and reliably.
- 4. Can processing 16\*16 mm square steel.
- 5. Per hour can be angular 300 pieces of square steel.

| Main Performance     |              |        |            |  |
|----------------------|--------------|--------|------------|--|
| Working Ability      | Flat Iron    |        | ≤ 50*10 mm |  |
|                      | Square Steel |        | ≤16*16 mm  |  |
|                      | Round Steel  |        | ≤ φ 16 mm  |  |
| Max Working Pressure |              | 20 MP  |            |  |
| Max Working Stroke   |              | 250 MM |            |  |
| Motor Performance    |              | 7.5 KW |            |  |
| Voltage              |              | 380 V  |            |  |